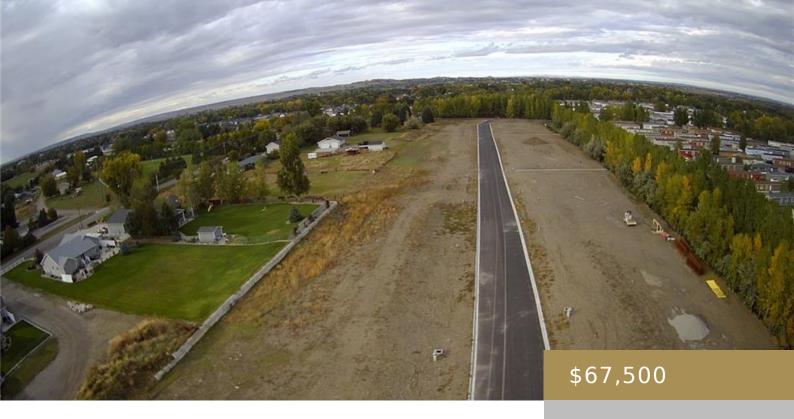

### 1230, CHERRY ISLAND, BILLINGS, MT, 59105

https://billingsrealtybrokers.com

Cherry Creek Estates Sub, NW1/4, & SW1/4 of Sect 24, T1N, R26E Affordable new construction starts with an affordable lot to build on! Come see these newly developed lots just off Yellowstone River Road on Cherry Island Drive. City services are available. Minutes to schools and shopping. Easy access to downtown from Bench Blvd. Bring [...]

### **Basics**

Category: Lots and Land

Status: Active

Lot size: 7475 sq ft

County Or Parish: Yellowstone

**DOM:** 1

Type: Residential

Half baths: 0 half baths