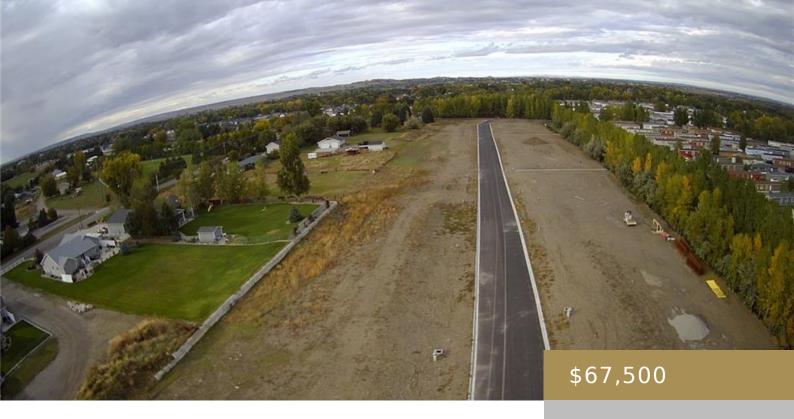

### 1236, CHERRY ISLAND, BILLINGS, MT, 59105

https://billingsrealtybrokers.com

Cherry Creek Estates Sub, NW1/4, & SW1/4 of Sect 24, T1N, R26E Affordable new construction starts with an affordable lot to build on! Come see these newly developed lots just off Yellowstone River Road on Cherry Island Drive. City services are available. Minutes to schools and shopping. Easy access to downtown from Bench Blvd. Bring [...]