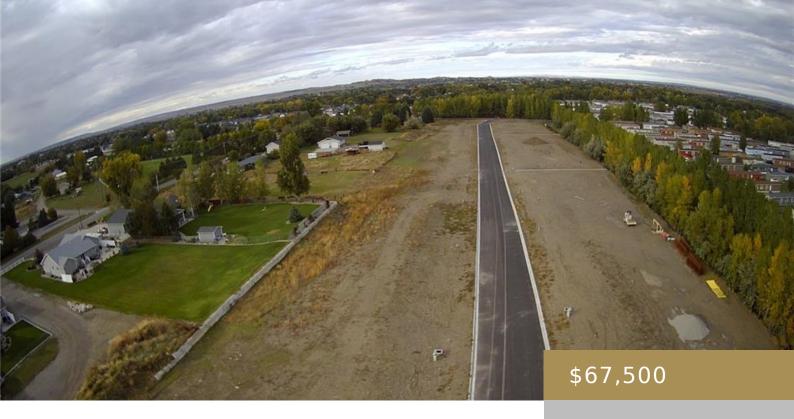

### 1242, CHERRY ISLAND, BILLINGS, MT, 59105

https://billingsrealtybrokers.com

Cherry Creek Estates Sub, NW1/4, & SW1/4 of Sect 24, T1N, R26E Affordable new construction starts with an affordable lot to build on! Come see these newly developed lots just off Yellowstone River Road on Cherry Island Drive. City services are available. Minutes to schools and shopping. Easy access to downtown from Bench Blvd. Bring [...]