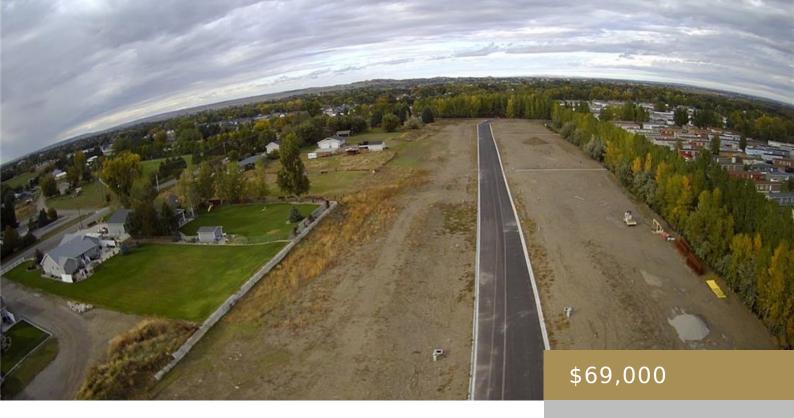

### 1291, CHERRY ISLAND, BILLINGS, MT, 59105

https://billingsrealtybrokers.com

Cherry Creek Estates Sub, NW1/4, & SW1/4 of Sect 24, T1N, R26E Affordable new construction starts with an affordable lot to build on! Come see these newly developed lots just off Yellowstone River Road on Cherry Island Drive. City services are available. Minutes to schools and shopping. Easy access to downtown from Bench Blvd. Bring [...]