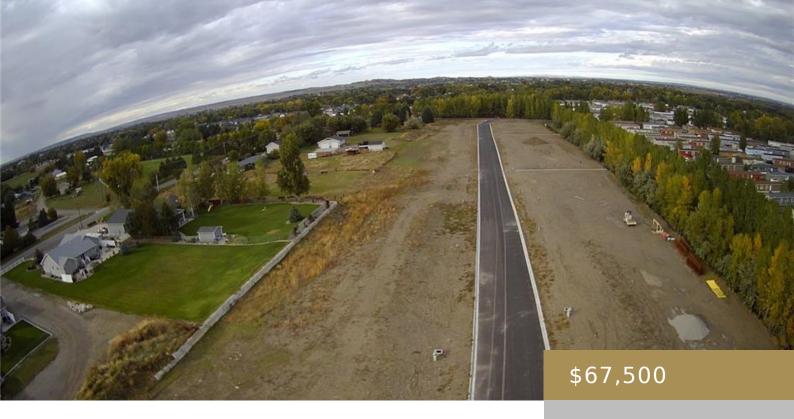

### 1248, CHERRY ISLAND, BILLINGS, MT, 59105

https://billingsrealtybrokers.com

Cherry Creek Estates Sub, NW1/4, & SW1/4 of Sect 24, T1N, R26E Affordable new construction starts with an affordable lot to build on! Come see these newly developed lots just off Yellowstone River Road on Cherry Island Drive. City services are available. Minutes to schools and shopping. Easy access to downtown from Bench Blvd. Bring [...]

### **Basics**

Category: Lots and Land

Status: Active

Lot size: 7475 sq ft

County Or Parish: Yellowstone

**DOM:** 1

**Type:** Residential

Half baths: 0 half baths