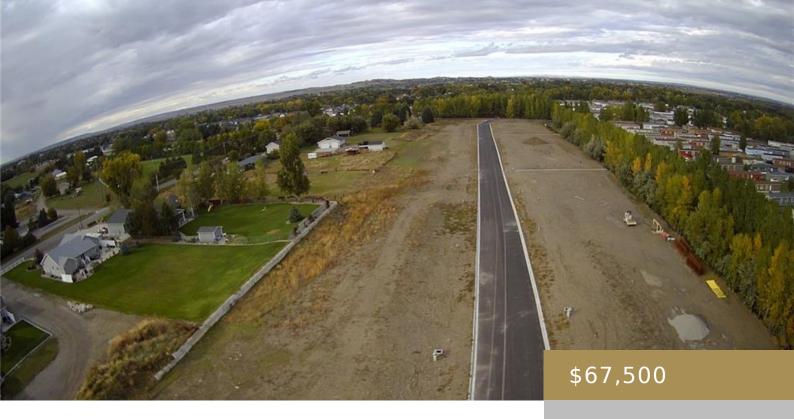

### 1260, CHERRY ISLAND, BILLINGS, MT, 59105

https://billingsrealtybrokers.com

Cherry Creek Estates Sub, NW1/4, & SW1/4 of Sect 24, T1N, R26E Affordable new construction starts with an affordable lot to build on! Come see these newly developed lots just off Yellowstone River Road on Cherry Island Drive. City services are available. Minutes to schools and shopping. Easy access to downtown from Bench Blvd. Bring [...]