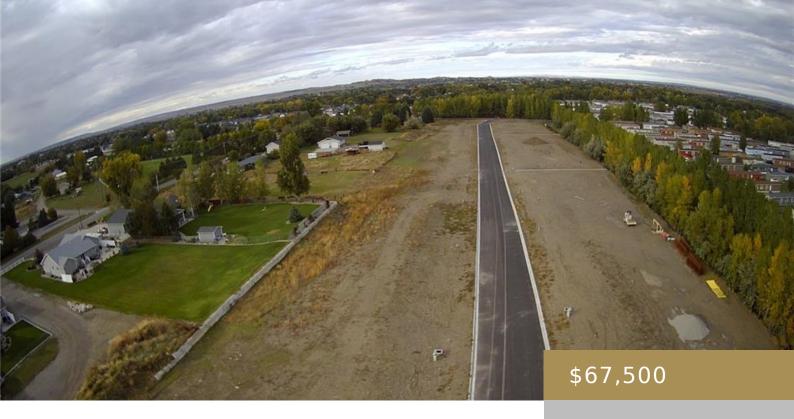

### 1314, CHERRY ISLAND, BILLINGS, MT, 59105

https://billingsrealtybrokers.com

Cherry Creek Estates Sub, NW1/4, & SW1/4 of Sect 24, T1N, R26E Affordable new construction starts with an affordable lot to build on! Come see these newly developed lots just off Yellowstone River Road on Cherry Island Drive. City services are available. Minutes to schools and shopping. Easy access to downtown from Bench Blvd. Bring [...]