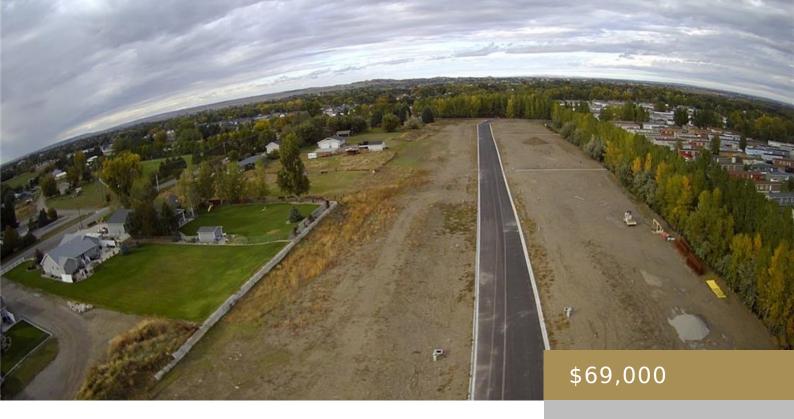

### 1243, CHERRY ISLAND, BILLINGS, MT, 59105

https://billingsrealtybrokers.com

Cherry Creek Estates Sub, NW1/4, & SW1/4 of Sect 24, T1N, R26E Affordable new construction starts with an affordable lot to build on! Come see these newly developed lots just off Yellowstone River Road on Cherry Island Drive. City services are available. Minutes to schools and shopping. Easy access to downtown from Bench Blvd. Bring [...]

## **Basics**

Category: Lots and Land

Status: Active

Lot size: 7475 sq ft

County Or Parish: Yellowstone

**DOM:** 1

Type: Residential

Half baths: 0 half baths