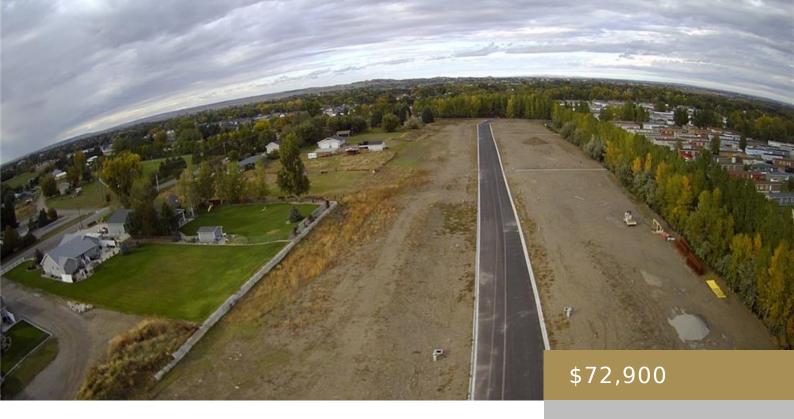

### 1320, CHERRY ISLAND, BILLINGS, MT, 59105

https://billingsrealtybrokers.com

Cherry Creek Estates Sub, NW1/4, & SW1/4 of Sect 24, T1N, R26E Affordable new construction starts with an affordable lot to build on! Come see these newly developed lots just off Yellowstone River Road on Cherry Island Drive. City services are available. Minutes to schools and shopping. Easy access to downtown from Bench Blvd. Bring [...]