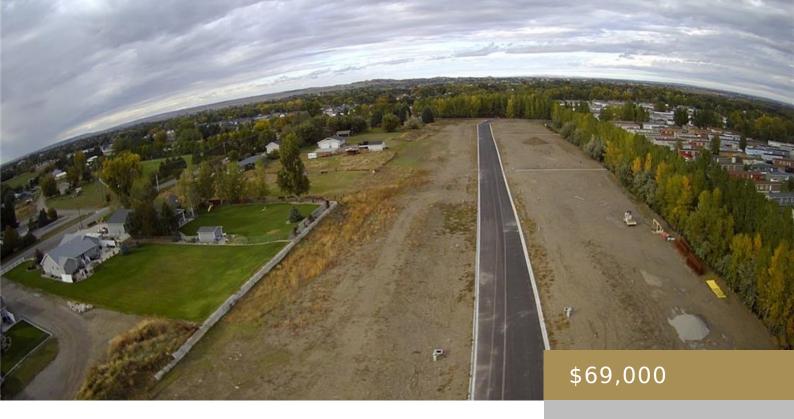

### 1231, CHERRY ISLAND, BILLINGS, MT, 59105

https://billingsrealtybrokers.com

Cherry Creek Estates Sub, NW1/4, & SW1/4 of Sect 24, T1N, R26E Affordable new construction starts with an affordable lot to build on! Come see these newly developed lots just off Yellowstone River Road on Cherry Island Drive. City services are available. Minutes to schools and shopping. Easy access to downtown from Bench Blvd. Bring [...]

### **Basics**

Category: Lots and Land

Status: Active

Lot size: 7475 sq ft

County Or Parish: Yellowstone

**DOM:** 1

**Type:** Residential

Half baths: 0 half baths