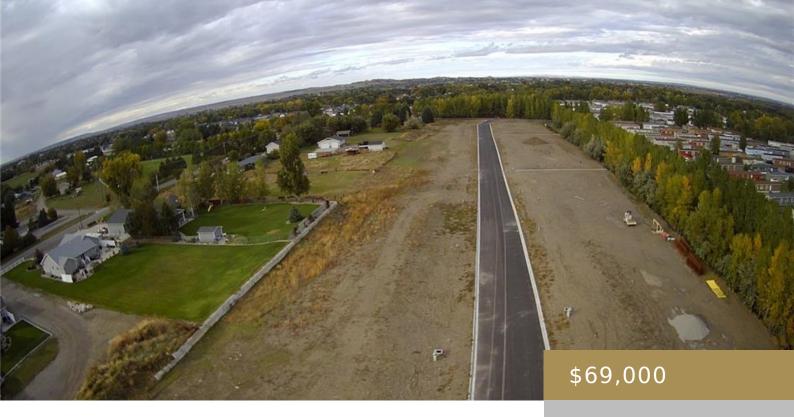

### 1225, CHERRY ISLAND, BILLINGS, MT, 59105

https://billingsrealtybrokers.com

Cherry Creek Estates Sub, NW1/4, & SW1/4 of Sect 24, T1N, R26E Affordable new construction starts with an affordable lot to build on! Come see these newly developed lots just off Yellowstone River Road on Cherry Island Drive. City services are available. Minutes to schools and shopping. Easy access to downtown from Bench Blvd. Bring [...]