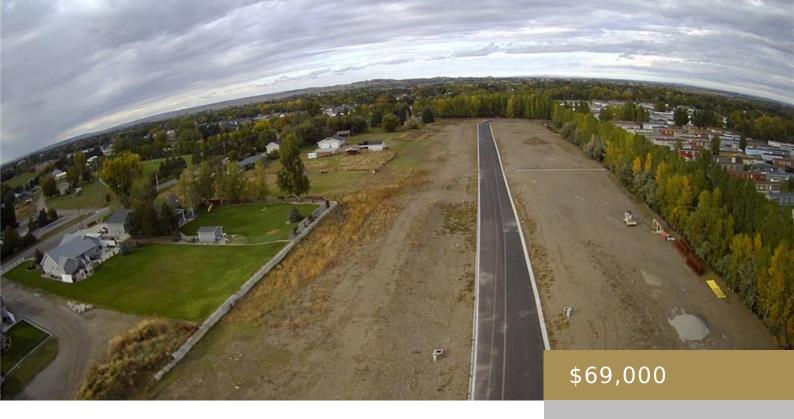

### 1219, CHERRY ISLAND, BILLINGS, MT, 59105

https://billingsrealtybrokers.com

Cherry Creek Estates Sub, NW1/4, & SW1/4 of Sect 24, T1N, R26E Affordable new construction starts with an affordable lot to build on! Come see these newly developed lots just off Yellowstone River Road on Cherry Island Drive. City services are available. Minutes to schools and shopping. Easy access to downtown from Bench Blvd. Bring [...]