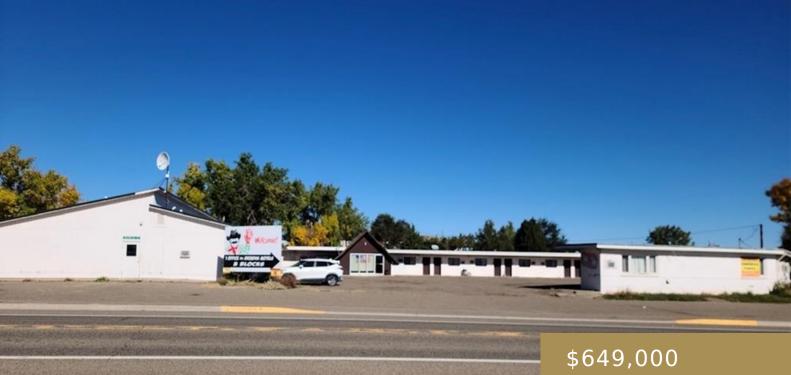

**301, HOLT, OTHER-SEE REMARKS, MT, 59317** https://billingsrealtybrokers.com

TRAUTMAN ADDITION, S34, T04 S, R51 E, BLOCK 015, Lot 007 – 010 C Bar J Motel in Broadus, MT. 3 Buildings with 25 rooms and Manager residence (3 bed/1bath) It has been operated under Broadus Motels first time offered as a stand-alone motel. Rooms 1-6 are 2 double beds, 7-12 are single queens, 13-14 [...]

#### Basics

Category: Commercial Status: Active Area: 9403 sq ft Zone: General Commercial Land Sq Ft: 27878 sq ft Type: Motel Half baths: 0 half baths Year built: 1956, Established County Or Parish: Powder River DOM: 9