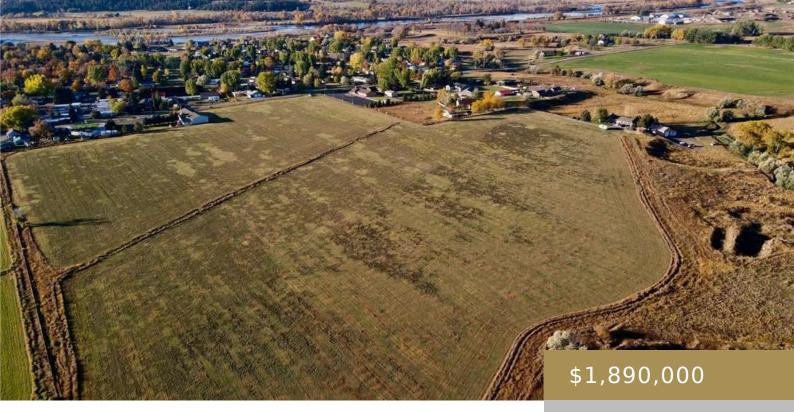

# TBD, CENTENNIAL RD, COLUMBUS, MT, 59019

https://billingsrealtybrokers.com

S21, T02 S, R20 E, C.O.S. 371158, PARCEL 3A-1A; S21, T02 S, R20 E, TR ON COS 246564; ~69.78 ATTENTION RESIDENTIAL DEVELOPERS, don't miss this rare opportunity to purchase land ready to develop with completed entitlements and supplements. Pioneer Landing would be the first subdivision in many years to be added to the desirable Columbus [...]

## Basics

Category: Lots and Land Status: Active Lot size: 3039617 sq ft County Or Parish: Stillwater DOM: 2 Type: Commercial Half baths: 0 half baths Zone: Agricultural Open Space Number of Lots: 2