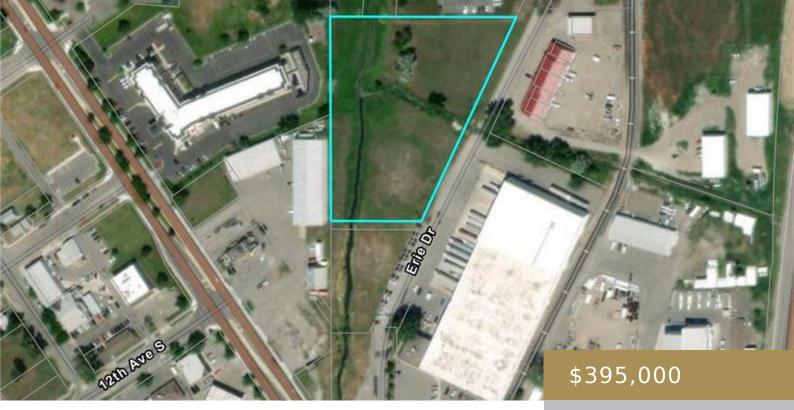

TBD, ERIE, BILLINGS, MT, 59101

https://billingsrealtybrokers.com

BILLINGS INDUSTRIAL PARK 1ST, S02, T01 S, R26 E, BLOCK 1, Lot 5 – 14, (12) Hard to find 3.77 acre lot zoned as heavy commercial, located minutes to downtown Billings and I-90 access. Great location just one block off of S 27th Street for easy access. Property includes 10 total lots, which provides flexibility [...]

#### Basics

Category: Lots and Land Status: Active Lot size: 164221 sq ft County Or Parish: Yellowstone DOM: 58 Type: Industrial Half baths: 0 half baths Zone: Heavy Commercial Number of Lots: 9

#### Miscellaneous

Restrictions: Other,See Remarks Possession: At Closing Showing Instructions: Drive By Parcel Number: A09321B

Street Surface: Asphalt Road Frontage: 542 Subdivision: BILLINGS INDUSTRIAL PARK 1ST List Office Name: A Haus Of Realty