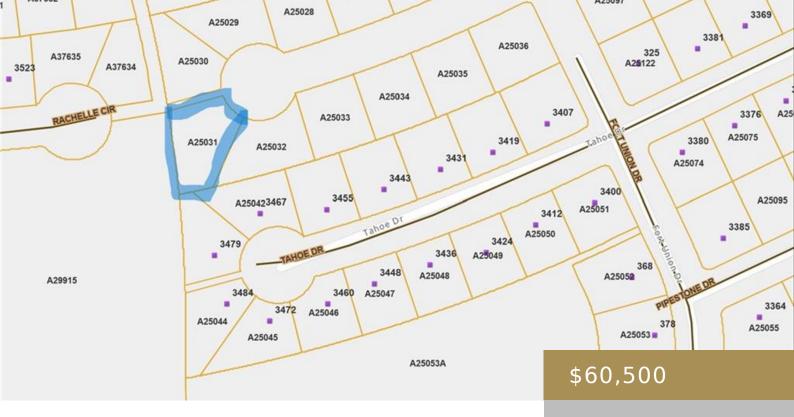

## 3482, SHENANDOAH, BILLINGS, MT, 59102

https://billingsrealtybrokers.com

PARKLAND WEST SUBD 1ST FILING, S11, T01 S, R25 E, BLOCK 2, Lot 12 Looking to invest in a great west end location for your future build? This lot offers great opportunity and ideal location. This lot is still in the development phase and future approval will be needed for building. What does that mean [...]

PARKLAND WEST

**List Office Name:** A Haus Of Realty

Parcel Number: A25031

**Nearby Schools** 

Junior High School: Will James High School: West

**Elementary School:** Central Heights