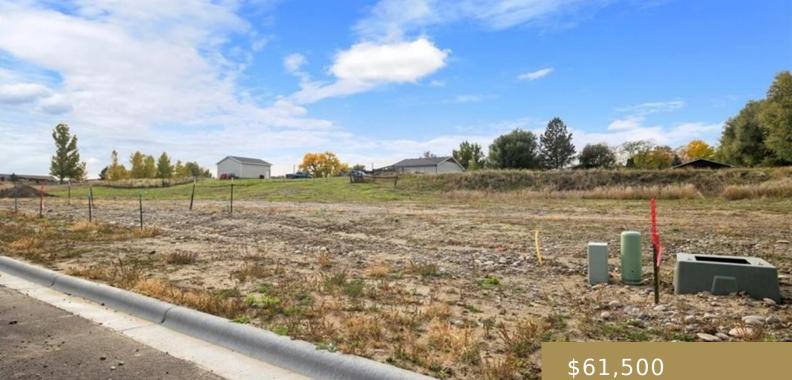

1290, CHERRY ISLAND, BILLINGS, MT, 59105 https://billingsrealtybrokers.com

CHERRY CREEK ESTATES SUB, S24, T01 N, R26 E, BLOCK 1, Lot 2, ACRES 20.196\*MULTIPLE DISTRICTS\* SD 02 -8.87 AC, SD 2-11.326 (ANNEX RESOL #21-10985) 22 Bring your designs and your builder to create your happily ever after! Newly developed lots in the Billings Heights off of Yellowstone River Road with City services. Quick and [...]

#### **Basics**

Category: Lots and Land Status: Active Lot size: 7475 sq ft County Or Parish: Yellowstone **DOM:** 21

Type: Residential Half baths: 0 half baths Zone: Other Number of Lots: 1