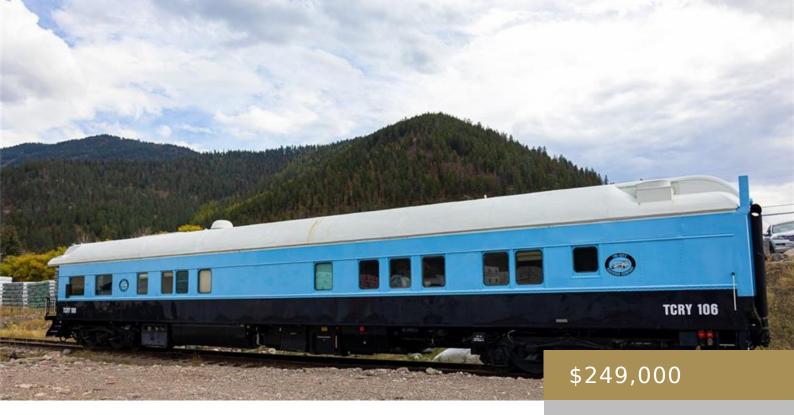

# NHN, BONNER, OTHER-SEE REMARKS, MT, 59823

https://billingsrealtybrokers.com

Pullman Private Passenger Car TCRY 106 Own a piece of railroad history! This historic Pullman-Standard 3 compartment, 2-drawing room/Observation Lounge (TCRY 106) was built in 1925 and refurbished and mechanically overhauled in 1998. With a western-themed interior with oak paneling, this furnished train car has 3 bedrooms, multiple bathrooms and a shower as well as [...]