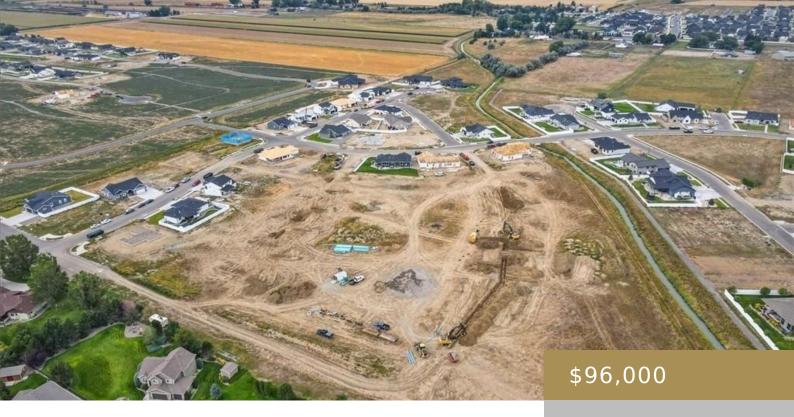

#### 5228, CAMP, BILLINGS, MT, 59106

https://billingsrealtybrokers.com

See agent Phase 2 of Legacy West is here! This newer luxury subdivision is conveniently located on the west end where you are just far enough away from the craziness of town but close enough to enjoy all the amenities. This level lot faces the rims and is 9,446 sq ft! Check out more lots [...]

#### Basics

Category: Lots and Land Status: Active Lot size: 9446 sq ft County Or Parish: Yellowstone DOM: 28