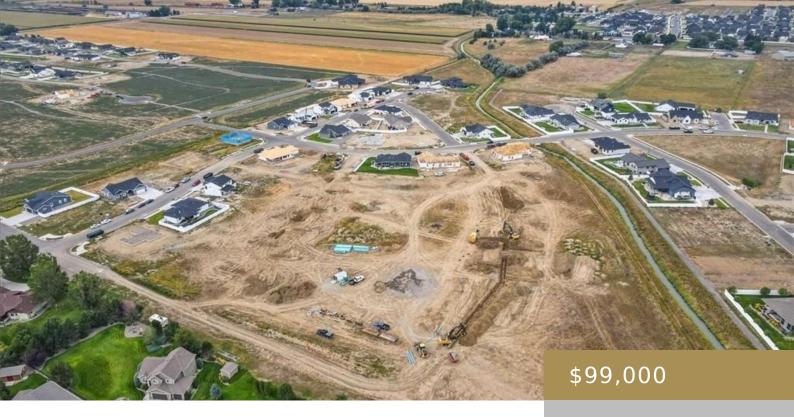

### 5214, RICH, BILLINGS, MT, 59106

https://billingsrealtybrokers.com

See agent Phase 2 of Legacy West is here! This newer luxury subdivision is conveniently located on the west end where you are just far enough away from the craziness of town but close enough to enjoy all the amenities. This level lot faces the rims and is 10,936 sq ft! Check out more lots [...]

- Residential
- Lots and Land
- Active

**Basics** 

Category: Lots and Land

Status: Active

**Lot size: 10936** sq ft

County Or Parish: Yellowstone

**DOM:** 28

Type: Residential