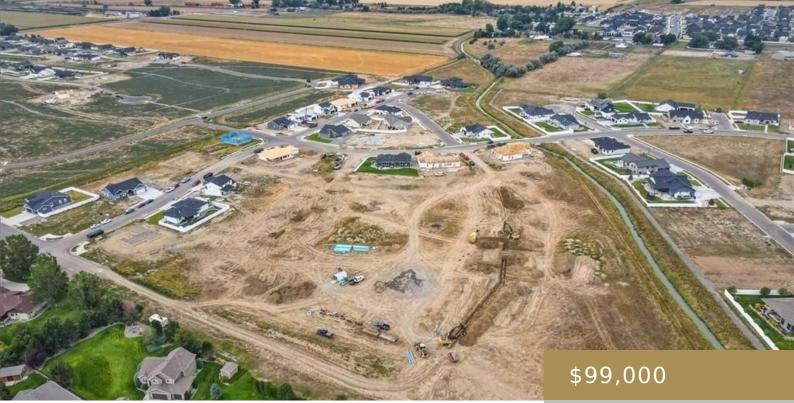

5209, CAMP, BILLINGS, MT, 59106

https://billingsrealtybrokers.com

See agent Phase 2 of Legacy West is here! This newer luxury subdivision is conveniently located on the west end where you are just far enough away from the craziness of town but close enough to enjoy all the amenities. This level lot faces the rims and is 11,030 sq ft! Check out more lots [...]

#### Basics

Category: Lots and Land Status: Active Lot size: 11030 sq ft County Or Parish: Yellowstone DOM: 28