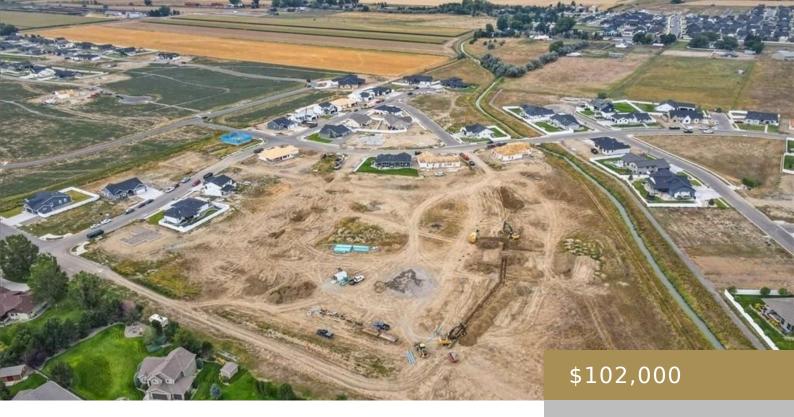

### 5201, RICH, BILLINGS, MT, 59106

https://billingsrealtybrokers.com

See agent Phase 2 of Legacy West is here! This newer luxury subdivision is conveniently located on the west end where you are just far enough away from the craziness of town but close enough to enjoy all the amenities. This level lot faces the rims and is 13,087 sq ft! Check out more lots [...]

- Residential
- Lots and Land
- Active

**Basics** 

Category: Lots and Land

Status: Active

**Lot size: 13087** sq ft

**County Or Parish:** Yellowstone

**DOM:** 28

Type: Residential