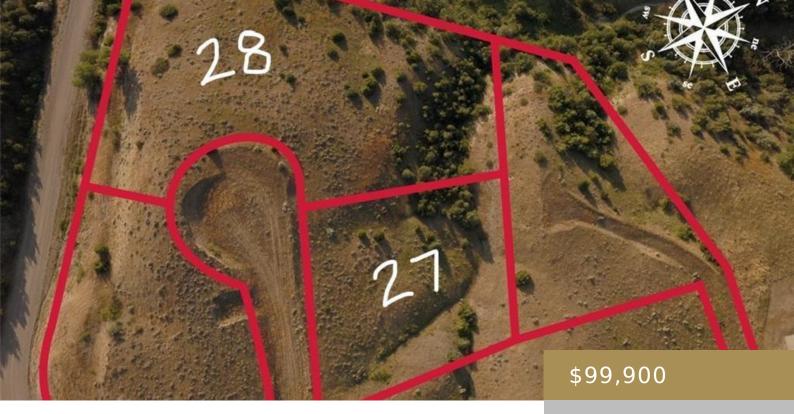

# NA, RAVEN CIRCLE LOT 27&28, BILLINGS, MT, 59101

https://billingsrealtybrokers.com

FALCON HEIGHTS SUBD 2ND FILING, S34, T01 S, R26 E, BLOCK 1, LOTS 27 & 28 For sale is this beautiful 3.617 acre building site sitting above the Blue Creek school. Located at the top of Toboggan Road with 365-degree views. Sanitary restrictions for septic and cistern have been lifted. Power in place to the [...]

- Residential
- Lots and Land
- Active

**Basics** 

Category: Lots and Land

**Status:** Active

**Lot size: 157557** sq ft

County Or Parish: Yellowstone

**DOM:** 7

**Type:** Residential

### **Miscellaneous**

**Street Surface: NA Virtual Tour Link:** 

https://www.propertypanorama.com/instaview/bmt/342858

**Possession:** At Closing **Showing Instructions:** Drive By

**Subdivision:** Falcon **Parcel Number:** C10953,C10954 Ridge Estates