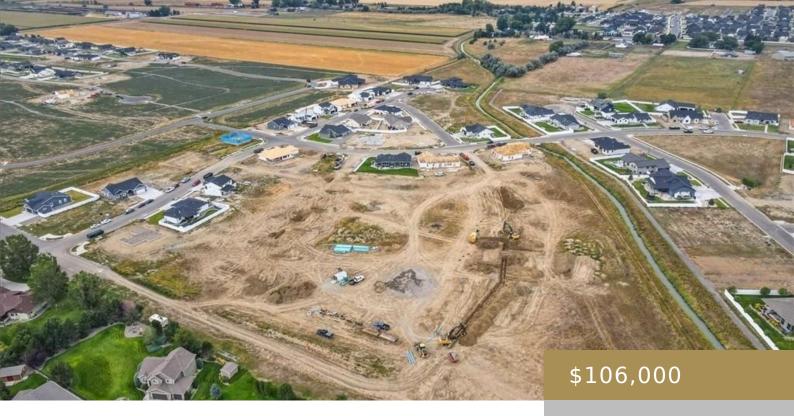

### 5243, RICH, BILLINGS, MT, 59106

https://billingsrealtybrokers.com

See agent Phase 2 of Legacy West is here! This newer luxury subdivision is conveniently located on the west end where you are just far enough away from the craziness of town but close enough to enjoy all the amenities. This level lot faces the rims and is 9,976 sq ft! Check out more lots [...]

- Residential
- Lots and Land
- Active

**Basics** 

Category: Lots and Land

Status: Active

Lot size: 9976 sq ft

**County Or Parish:** Yellowstone

**DOM:** 11

**Type:** Residential