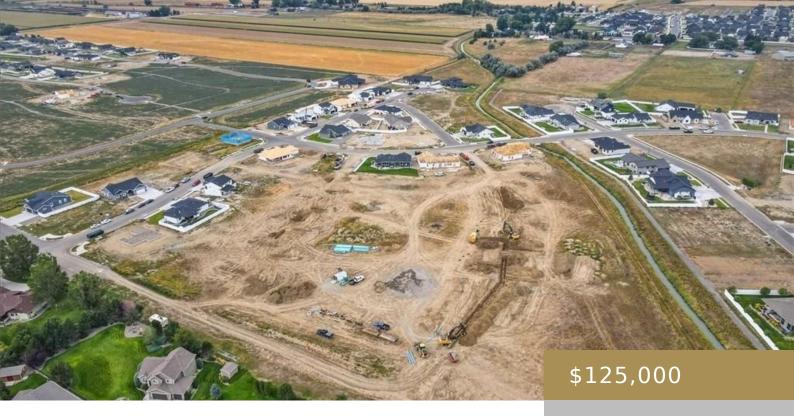

### 5219, RICH, BILLINGS, MT, 59106

https://billingsrealtybrokers.com

See agent Phase 2 of Legacy West is here! This newer luxury subdivision is conveniently located on the west end where you are just far enough away from the craziness of town but close enough to enjoy all the amenities. This level lot faces the rims and is 13,475 sq ft! Check out more lots [...]

- Residential
- Lots and Land
- Active

**Basics** 

Category: Lots and Land

Status: Active

**Lot size: 13475** sq ft

**County Or Parish:** Yellowstone

**DOM:** 11

Type: Residential