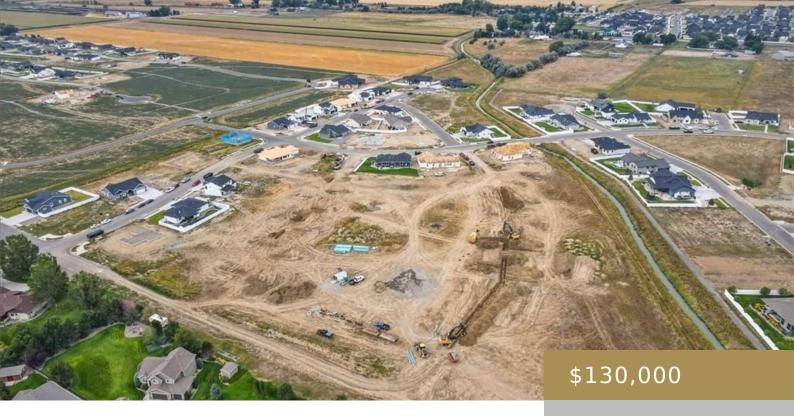

778, 52ND, BILLINGS, MT, 59106 https://billingsrealtybrokers.com

See agent Phase 2 of Legacy West is here! This newer luxury subdivision is conveniently located on the west end where you are just far enough away from the craziness of town but close enough to enjoy all the amenities. This level lot faces the rims and is 17,951 sq ft! Check out more lots [...]

#### Basics

Category: Lots and Land Status: Active Lot size: 17951 sq ft County Or Parish: Yellowstone DOM: 11