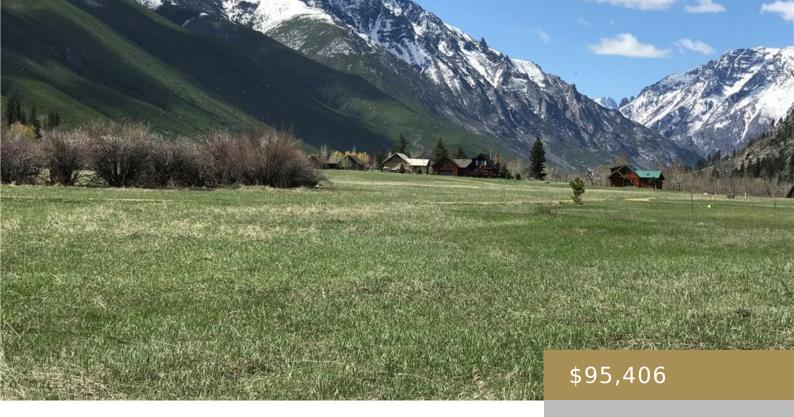

### LOT 78, EAST ROSEBUD, ROSCOE, MT, 59071

https://billingsrealtybrokers.com

Black Butte Ranch Subdivision, S30 T06 S, R18 E, Black Butte Ranch Sub 4th LT 78 COS 844 4th AM Nestled in the foothills of the Beartooth Mountains, this rare lot is available in the Black Butte Sub. The lot has hiking access to forest service (it is quite a ways but you see it) [...]