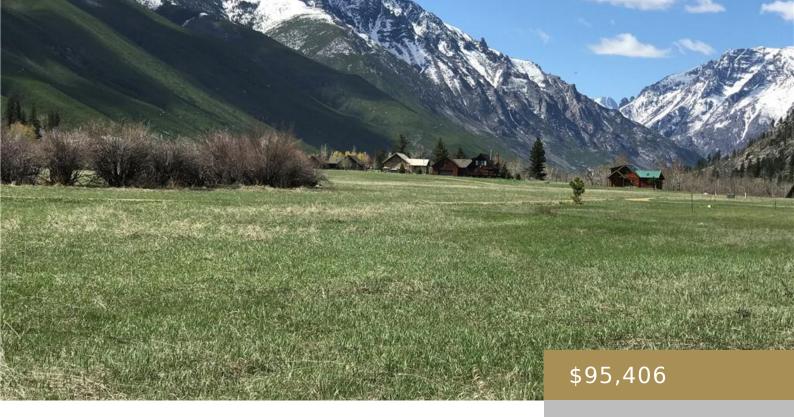

### LOT 79, EAST ROSEBUD, ROSCOE, MT, 59071

https://billingsrealtybrokers.com

Black Butte Ranch Subdivision, S30 T06 S, R18 E, Black Butte Ranch Sub 4th LT 79 COS 844 4th AM Nestled in the foothills of the Beartooth Mountains, this rare lot is available in the Black Butte Sub. The lot has hiking access to forest service (it is quite a ways but you see it) [...]