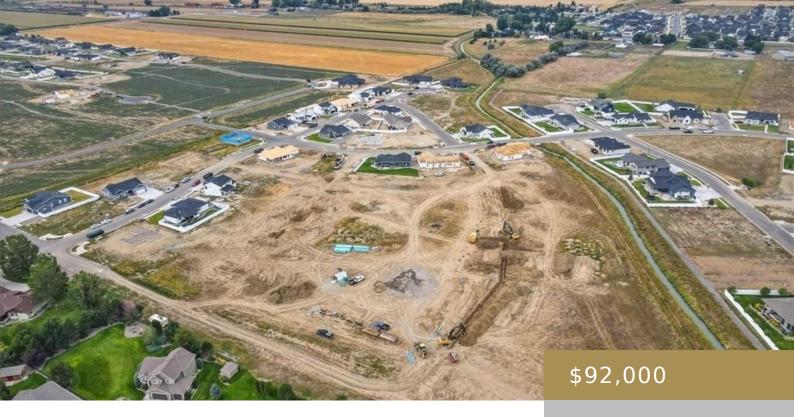

## 5202, RICH, BILLINGS, MT, 59106

https://billingsrealtybrokers.com

See agent Phase 2 of Legacy West is here! This newer luxury subdivision is conveniently located on the west end where you are just far enough away from the craziness of town but close enough to enjoy all the amenities. This level lot faces the rims and is 10,567 sq ft! Check out more lots [...]

#### Basics

Category: Lots and Land Status: Active Lot size: 10567 sq ft County Or Parish: Yellowstone DOM: 3