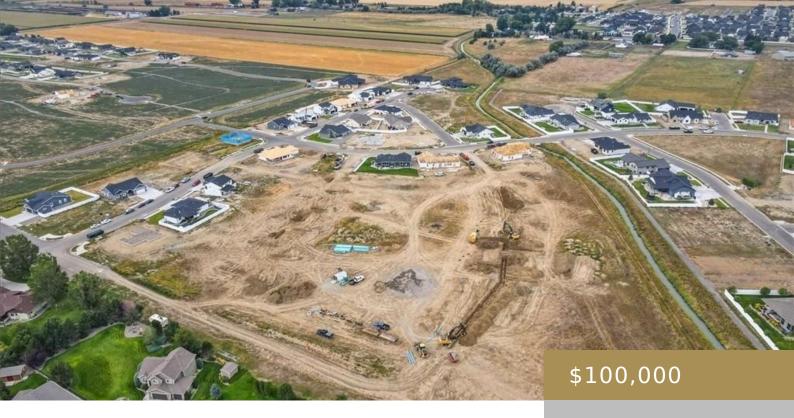

### 5221, CAMP, BILLINGS, MT, 59106

https://billingsrealtybrokers.com

See agent Phase 2 of Legacy West is here! This newer luxury subdivision is conveniently located on the west end where you are just far enough away from the craziness of town but close enough to enjoy all the amenities. This level lot faces the rims and is 11,125 sq ft! Check out more lots [...]

#### Basics

Category: Lots and Land Status: Active Lot size: 11125 sq ft County Or Parish: Yellowstone DOM: 3