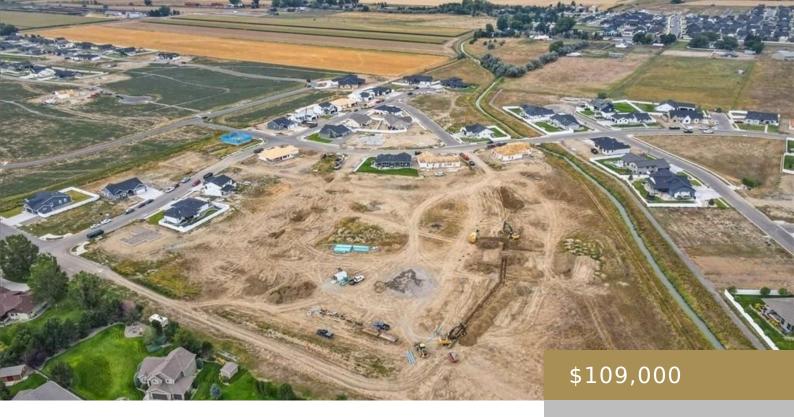

5207, RICH, BILLINGS, MT, 59106

https://billingsrealtybrokers.com

See agent Phase 2 of Legacy West is here! This newer luxury subdivision is conveniently located on the west end where you are just far enough away from the craziness of town but close enough to enjoy all the amenities. This level lot faces the rims and is 12,029 sq ft! Check out more lots [...]

#### Basics

Category: Lots and Land Status: Active Lot size: 12029 sq ft County Or Parish: Yellowstone DOM: 3