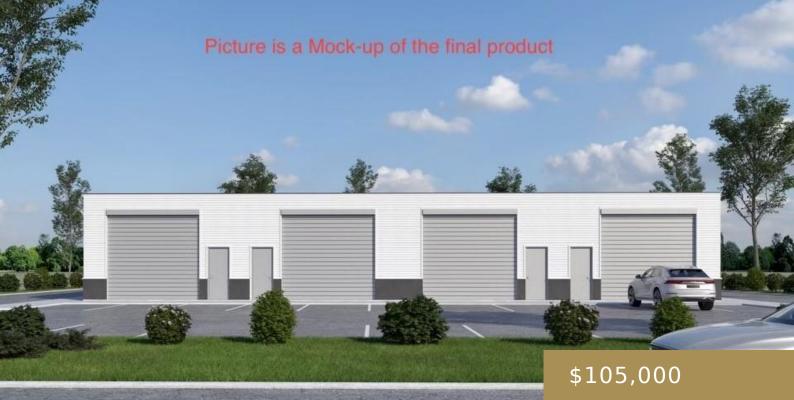

# 8122, STILLWATER DRIVE, UNIT 10D, BILLINGS, MT, 59106

https://billingsrealtybrokers.com

Building 10, Unit D, of Shop World Condos New Shop or Storage Space. To Be Built Shop Units. Large 96'x96' engineered steel frame buildings sitting on concrete foundations and 5" thick rebar reinforced slabs. Each building is divided into 8-24'x48' units. Units can be co-joined to make larger units (24'x96', 48'x48', 72'x96' or all open [...]

- Commercia
- Active
- 1152 sq ft

#### Basics

Category: Commercial Type: Warehouse Half baths: 0 half baths Year built: 2023, Under Construction County Or Parish: Yellowstone Rent Period: None Status: Active Area: 1152 sq ft Zone: Other DOM: 287

## **Building Details**

Water: None Number of Levels: 1 Roof: Metal Building Type: Shop,Warehouse Exterior material: Steel Parking: 2