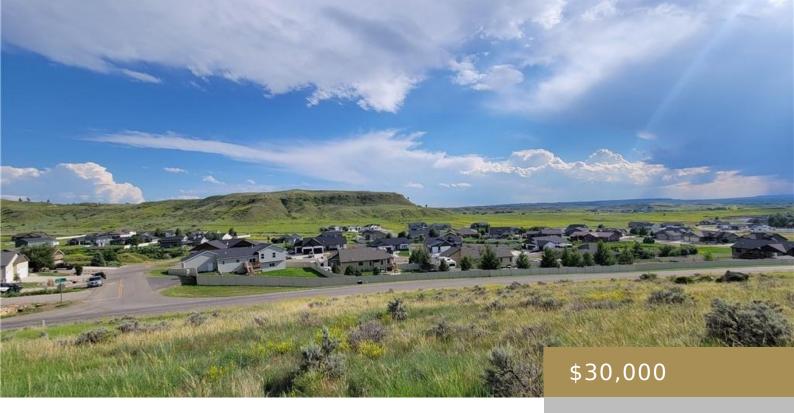

C07336, TRAILMASTER, BILLINGS, MT, 59101 https://billingsrealtybrokers.com

EMERALD HILLS WESTGATE SUB 2ND, S29, T01 N, R27 E, BLOCK 4, LOT 13 Welcome to this charming location in Lockwood! Build your dream home! Builder contacts can be provided or bring your own builder. Enjoy your own slice of Montana. Gorgeous views of the valley, and easy to access lot.

#### Basics

Category: Lots and Land Status: Active Lot size: 12930 sq ft County Or Parish: Yellowstone DOM: 156 Type: Residential Half baths: 0 half baths Zone: Mixed Residential 1 Number of Lots: 1