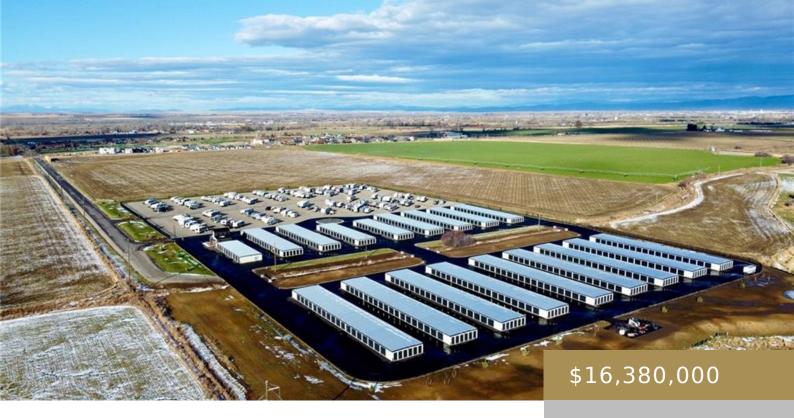

### 4200, LOVE, BOZEMAN, MT, 59718

https://billingsrealtybrokers.com

S05, T02 S, R05 E, C.O.S. 2763, PARCEL 3, LOT M ACRES 21.93 Slate Storage, with a recent addition, is a premier class A self-storage facility on ~22 acres in the heart of the Gallatin Valley in Bozeman, MT. The current facility consists of indoor and outdoor storage with permits, infrastructure, and engineering complete to [...]

#### **Basics**

Category: Commercial Type: Other

Status: Active Half baths: 0 half baths

Area: 96771 sq ft

Year built: 2021, New

**Zone:** Rural Residential 1 **County Or Parish:** Gallatin

**Land Sq Ft: 1656151** sq ft **DOM:** 37

## **Building Details**

Water: Well Building Type: Other

**Number of Levels:** 1 **Roof:** Metal

Parking: 202

#### **Amenities & Features**

Sewer: Septic Tank Cooling: Heat Pump

Parking Desc: Gravel Heating: Electric Heat Pump