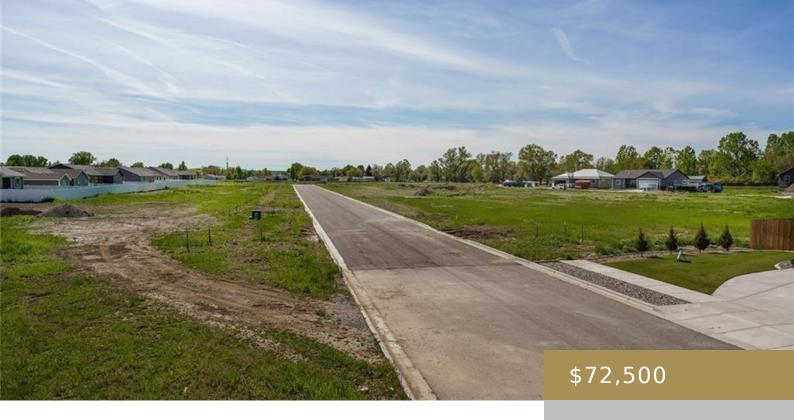

## 1315, TANIA CIRCLE, BILLINGS, MT, 59105

https://billingsrealtybrokers.com

EMMA JEAN HEIGHTS SUB 4TH FIL (22), S23, T01 N, R26 E, BLOCK 13, Lot 4 Affordable building opportunity on a spacious lot in the popular and well-planned Emma Jean Heights subdivision. Quality homes and pride of ownership show throughout. Close proximity to schools, shopping and dining as well as an easy commute to downtown [...]

- Residential
- Lots and Land
- Active

Spring Hills St

Spring Hills St

Map data ©2024

**Basics** 

**DOM:** 35

Category: Lots and Land Type: Residential

Status: Active Half baths: 0 half baths

**Lot size: 7696** sq ft **Zone:** Suburban Neighborhood Residential

**County Or Parish:** Yellowstone **Number of Lots:** 1

**Building Details** 

Water: Available, In Street

**Amenities & Features** 

Sewer: Available, In Street Gas: Available

**Electric:** Available

**Miscellaneous** 

**Restrictions:** See Deed **Street Surface:** Asphalt

**Possession:** At Closing **Road Frontage:** 75

Showing Instructions: Drive By Subdivision: Emma Jean Heights