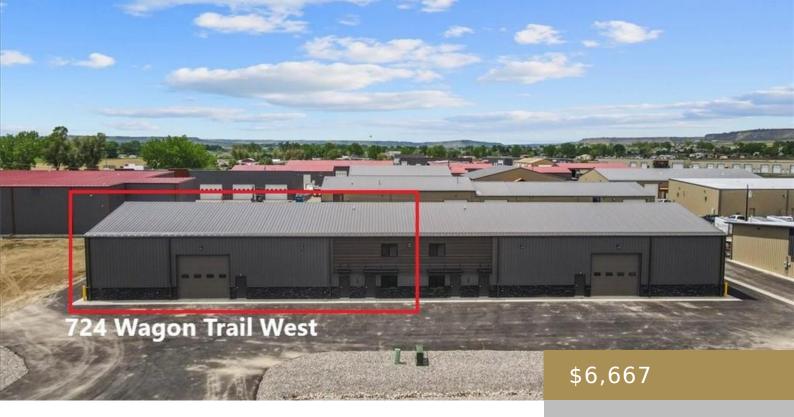

#### 724, WAGON TRAIL WEST (NNN LEASE LISTING), BILLINGS, MT, 59106

https://billingsrealtybrokers.com

WEST KING COMMERCIAL PARK SUB (11), S07, T01 S, R25 E, BLOCK 1, Lot 7 (South End -1/2 of Building & 1/2 of Land) FOR LEASE! An incredible opportunity to lease a newly constructed, never occupied commercial/industrial warehouse unit with fenced outside yard space and easy access in West King Commercial Park (off King Avenue [...]