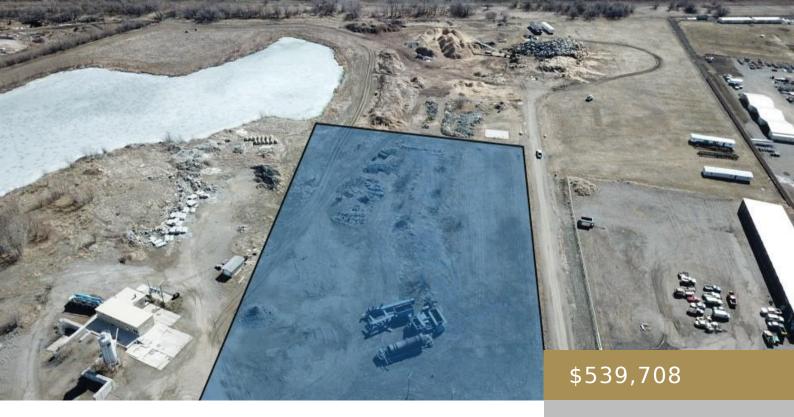

### **1623, VENTURE, BILLINGS, MT, 59101**

https://billingsrealtybrokers.com

JOHNSON LANE MATERIALS SUB (07), S18, T01 N, R27 E, Lot 2E, ACRES 4.13, AMD (13) 4.13 Acres of Industrial Land available within minutes of Billings Bypass connecting Lockwood & Billings Heights & Interstate. Utilities stubbed to property. Flood Zone AE is considered a "Base Flood" Zone or a 100 year flood area with less [...]

#### **Basics**

Category: Commercial Type: Land

Status: Active Half baths: 0 half baths

Year built: 2024, Proposed Zone: Heavy Industrial

County Or Parish: Yellowstone Land Sq Ft: 179902 sq ft

**DOM:** 604