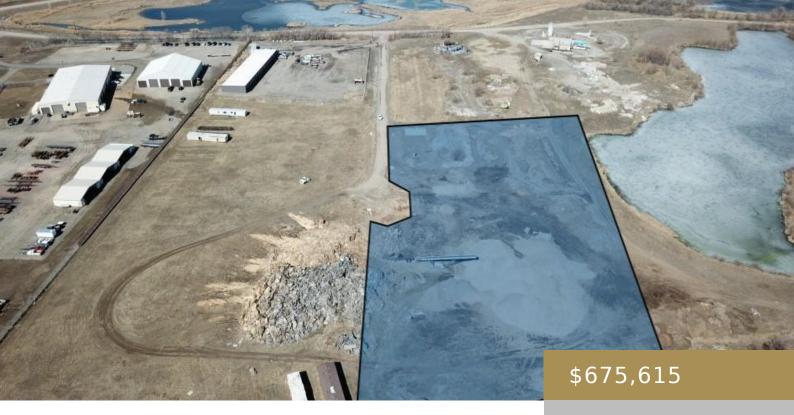

## 1607, VENTURE, BILLINGS, MT, 59101

https://billingsrealtybrokers.com

JOHNSON LANE MATERIALS SUB (07), S18, T01 N, R27 E, Lot 2D, ACRES 5.17, AMD (13) 5.17 Acres of Industrial Land available within minutes of Billings Bypass connecting Lockwood & Billings Heights & Interstate. Utilities stubbed to property. Flood Zone AE is considered a "Base Flood" Zone or a 100 year flood area with less [...]

#### Basics

Category: Commercial Status: Active Year built: 2024, Proposed County Or Parish: Yellowstone DOM: 604 Type: Land Half baths: 0 half baths Zone: Heavy Industrial Land Sq Ft: 225205 sq ft