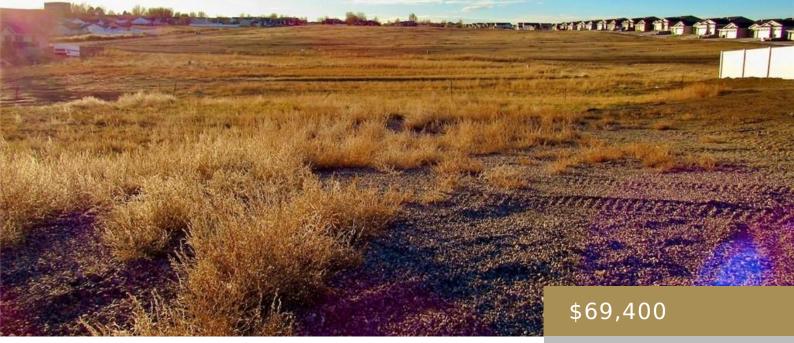

# 2030, GLENEAGLES BLVD, BILLINGS, MT, 59105

https://billingsrealtybrokers.com

LAKE HILLS SUBD 17TH FILING, S16, T01 N, R26 E, BLOCK 17, Lot 3 Located in the desirable Lake Hills Subdivision among new developments and homes, this lot is level and ready to support your home. A blank canvas awaits a fresh foundation near Lake Hills Golf Course and Lake Elmo State Park. Billings, Montana [...]

#### Basics

Category: Lots and Land Status: Active Lot size: 14418 sq ft County Or Parish: Yellowstone DOM: 22 Type: Residential Half baths: 0 half baths Zone: Residential Professional Number of Lots: 1

## Miscellaneous

Restrictions: Deed

Virtual Tour Link: https://www.propertypanorama.com/instaview/bmt/343354

Road Frontage: 120

Subdivision: Lake Hills

List Office Name: Corder and Associates LLC