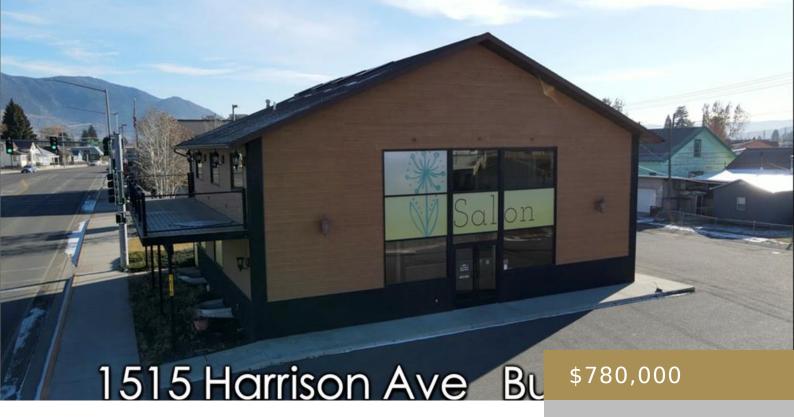

# 1515, HARRISON, OTHER-SEE REMARKS, MT, 59701

https://billingsrealtybrokers.com

GRAND AVENUE ADD, S19, T03 N, R07 W, BLOCK 7, Lot 3 – 5, 9000 SQUARE FEET Investors! Investors! This fabulous commercial building located in Downtown Butte, Montan on the one of city's main throughways is seldom find. The building boasts a variety of potential usages. Offering 3 floors of commercial space to use. Formerly [...]