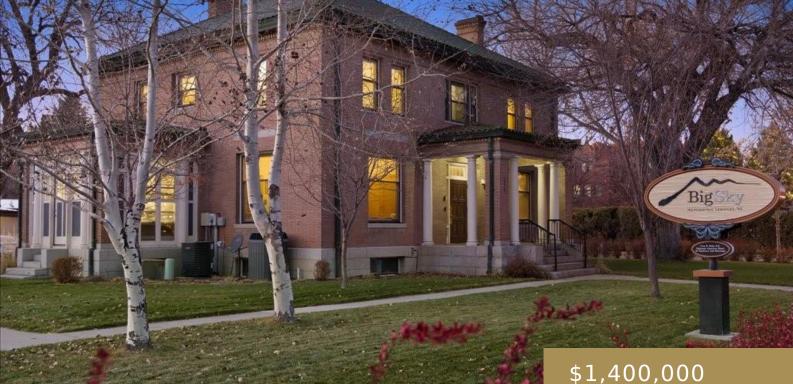

#### **820, DIVISION, BILLINGS, MT, 59101** https://billingsrealtybrokers.com

breathtaking. Finely finished Walnut is [...]

WEST SIDE ADD, S04, T01 S, R26 E, BLOCK 2, Lot 41 – 46 A rare opportunity to own Billings heritage-the Snidow Home. Neighbor to Moss Mansion, this well-loved 1916 home was converted and rezoned into professional offices. Mechanical has been modernized, but the opulent period finishes and styles remain

- Office
- Commercial
- Active
- 5688 sq ft

## Basics

Category: Commercial Status: Active Area: 5688 sq ft Zone: Neighborhood Office-Residential Land Sq Ft: 21000 sq ft

### Type: Office Half baths: 0 half baths Year built: 1916, Historical County Or Parish: Yellowstone DOM: 16

# **Building Details**

Water: Public Number of Levels: 3 Exterior material: Brick Parking: 18 Building Type: Office Number Buildings: 1 Roof: Other