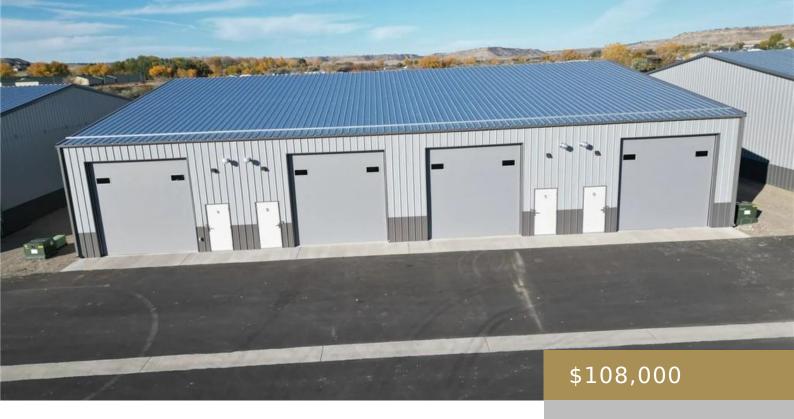

# 8122, STILLWATER DRIVE, UNIT 13D, BILLINGS, MT, 59106

https://billingsrealtybrokers.com

Building 13, Unit D, of Shop World Condos New Shop or Storage Space. To Be Built Shop Units. Large 96'x96' or 72'x96' engineered steel frame buildings sitting on concrete foundations and 5" thick rebar reinforced slabs. Each building is divided into 8-24'x48' units. Units can be co-joined to make larger units (24'x96', 48'x48', 72'x96' or [...]

- Warehouse
- Commercial
- Active
- 1152 sq ft

#### **Basics**

Category: Commercial Rent Period: None

**Type:** Warehouse Status: Active

Half baths: 0 half baths Area: 1152 sq ft

**Year built:** 2024, Under Construction **Zone:** Other

County Or Parish: Yellowstone DOM: 15

### **Building Details**

Water: None Building Type: Shop, Warehouse

**Number of Levels:** 1 **Exterior material:** Steel

Roof: Metal Parking: 2

#### **Amenities & Features**

Sewer: Community, None Cooling: None

Parking Desc: Blacktop Heating: Gas Wall