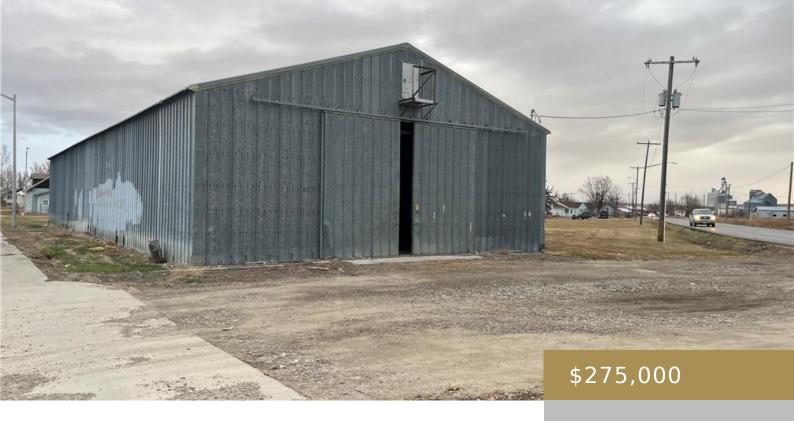

#### TBD, W RAILROAD, HARDIN, MT, 59034

https://billingsrealtybrokers.com

HOMESITES SUBD (HARDIN), S23, T01 S, R33 E, Lot 23, 34380 SQUARE FEET This property contains a large steel building on .78 acres. Plenty of room for truck access with paved roads on all 3 sides. The building is steel construction and has a concrete floor. Was previously used for grain storage but is a [...]

### **Basics**

**Category:** Commercial

Status: Active

Year built: 1958, Established County Or Parish: Big Horn **Type:** Business Opportunities

Half baths: 0 half baths

**Zone:** Light Industrial

**DOM:** 14

# **Building Details**

Water: None Building Type: Warehouse Number of Levels: 1 Exterior material: Metal

Roof: Metal

#### **Fees and Taxes**

**Tot Taxes:** \$2,633