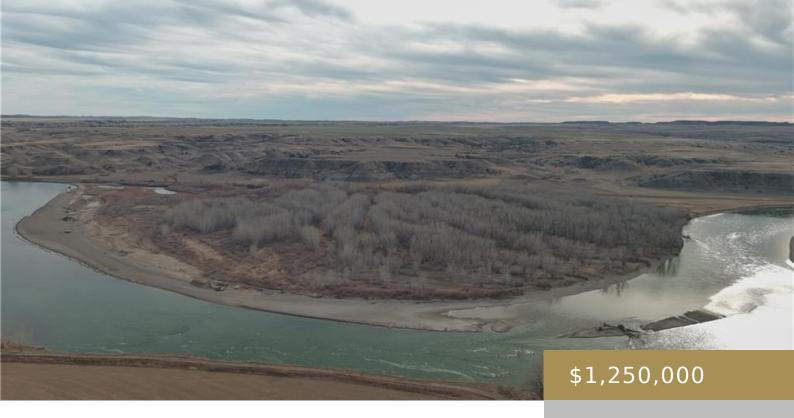

## TBD 616, 616, MILES CITY, MT, 59301

https://billingsrealtybrokers.com

S31, T07 N, R45 E, LTS 9-10 S OF RR R/W, S32, T07 N, R45 E, LTS 4-7, S2SW, NESE, S2SE LESS HWY, S05, T06 N, R45 E, ALL LESS S OF HWY 10 & R/W 1 mile of Yellowstone River frontage 520 total acres. 93+/- acres of dryland alfalfa hay, 20+-/ acres of subirrigation [...]