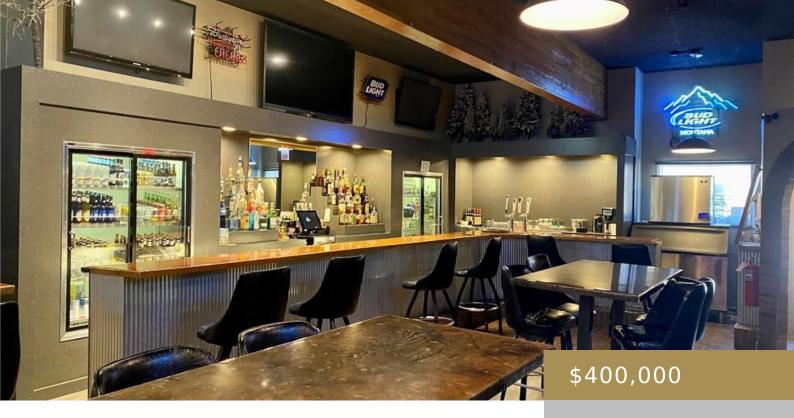

# 239, MAIN STREET, OTHER-SEE REMARKS, MT, 59474

https://billingsrealtybrokers.com

SHELBY SECOND ADD, S27, T32 N, R02 W, BLOCK 012, LOT 016, 70 X 90' OF LTS 16 & 17 EXCEPT SOUTH 15' OF LOT 16 The Alibi Lounge and restaurant is a turn-key establishment meticulously kept up by current owners. The clean business features a corrugated wrapped bar in the lounge and warm lighting [...]