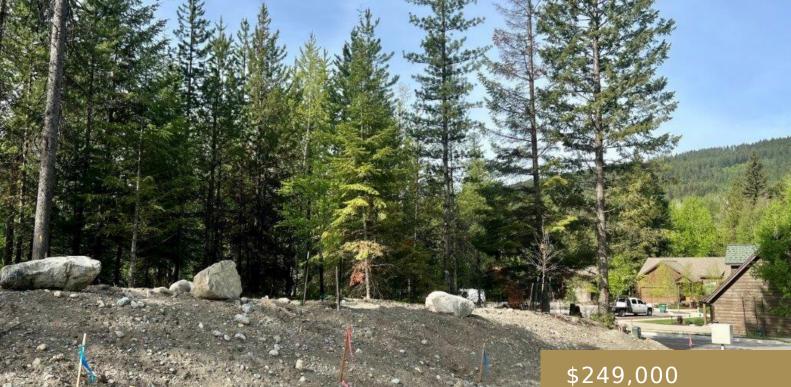

### 201, BEAR PAW COURT, WHITEFISH, OTHER-SEE REMARKS, MT, 59937

https://billingsrealtybrokers.com

Lot 1 Bear Paw Subdivision Bear Paw Court is a small enclave of building lots just off of State Park Road west of downtown area. Great hiking and biking trails, just down the road is the State Park lake access and boat launch and Whitefish Lake Golf Course. This corner lot has an elevated building [...]