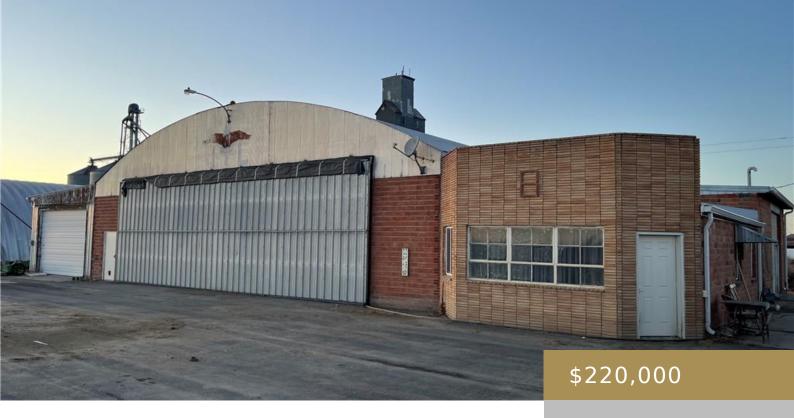

#### **HARDIN, MT 59034**

https://billingsrealtybrokers.com

KINGS ADD, S23, T01 S, R33 E, ACRES 1.293, LT 1A OF AMEND LT 1 BLK 1 LTS 2-9 OF BLK 1 N2 OF ABANDONED ROAD BETWEEN W PORTION OF BLKS 1, 2 & LT 9 What was once airplane hangar with a brick exterior, now transformed into a versatile property with a 3600 sq [...]