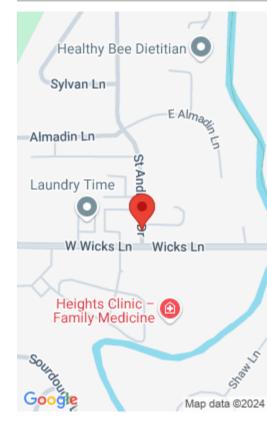

## **Miscellaneous**

Restrictions: See Deed Street Surface: Asphalt

Possession: At Closing Road Frontage: 192

**Showing Instructions:** Drive By **Subdivision:** Lake Hills Subd 10th Filing

Parcel Number: A22508 List Office Name: Synergy Realty Group