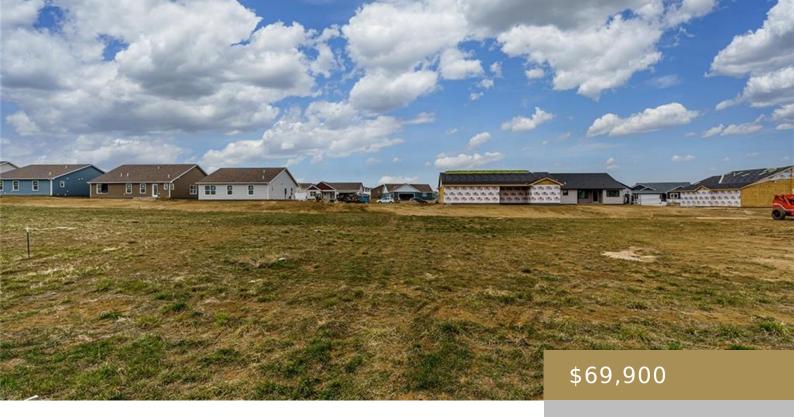

### **BILLINGS, MT 59105**

https://billingsrealtybrokers.com

LAKE HILLS SUBD 16TH FILING, S16, T01 N, R26 E, BLOCK 17, Lot 10 14,400 sq ft lot in a newly-developed area near Lake Hills Golf Course. Bring your own builder! Plat map in attachments.

- Residential
- Lots and Land
- Active

**Basics** 

Category: Lots and Land

Status: Active

**Lot size: 14400** sq ft

**County Or Parish:** Yellowstone

**DOM:** 3

Type: Residential

### **Miscellaneous**

Restrictions: See Deed Street Surface: Asphalt

Possession: At Closing Road Frontage: 120

**Showing Instructions:** Drive By **Subdivision:** Lake Hills Subd 16th Filing

Parcel Number: A22228 List Office Name: Synergy Realty Group