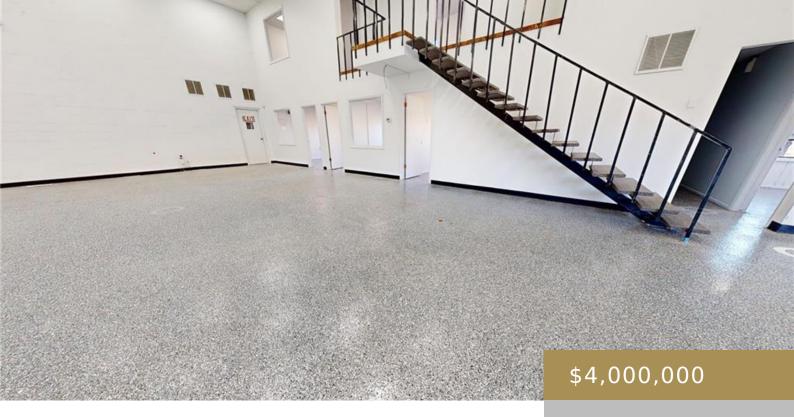

#### **BILLINGS, MT 59101**

https://billingsrealtybrokers.com

OLD SPUR INDUSTRIAL SUBD, S34, T01 N, R26 E, BLOCK 1, Lot 1A, AMD CR1412 312-2048-03-06 (FEED MILL) Discover this newly renovated 28,000 sq ft warehouse, which includes a 3,000 sq ft modern office space, located in the vibrant heart of downtown Billings on Minnesota Avenue. Ideal for diverse business operations, this property features a [...]

- Warehouse
- Commercial
- Active
- 28265 sq ft

### **Basics**

**Category:** Commercial **Type:** Warehouse

Status: Active Half baths: 0 half baths

Area: 28265 sq ft Year built: 1971, Remodeled

**Zone:** Heavy Industrial **County Or Parish:** Yellowstone